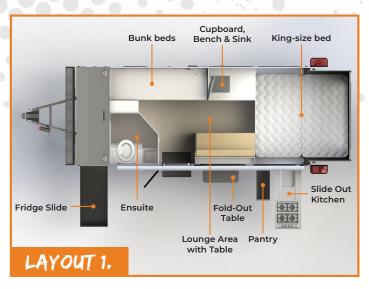

## REAL ADVENTURE AWAITS

- 4-sleeper with 2 bunk beds and a North/ South facing King-sized bed.
- Comfortable lounge area with stow-away table.
- Internal passenger side kitchen with sink & storage.

- East/West facing King-sized bed in front of cabin.
- North/South dinette with substantial underseat storage.
- Large & convenient split shower and toilet at the rear of cabin.