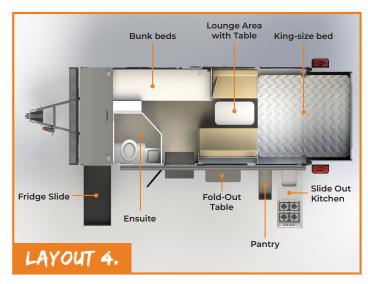

- 2-sleeper with North/South facing King-sized bed.
- North/South dinette with substantial underseat storage.
- Front of cabin sink & prep area with ample storage.

- 4-sleeper with 2 bunk beds and a North/ South facing King-sized bed.
- Opposite side sofa seats with folding table and under-seat storage.
- Spacious, easy access ensuite.