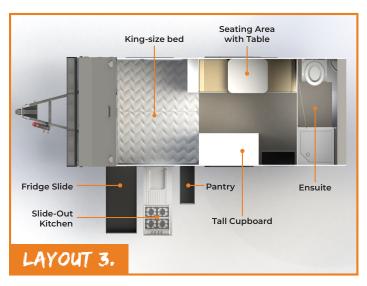

- 2-sleeper with North/South facing King-sized bed.
- North/South dinette with substantial underseat storage.
- Front of cabin sink & prep area with ample storage.

- 4-sleeper with 2 bunk beds and a North/ South facing King-sized bed.
- Opposite side sofa seats with folding table and under-seat storage.
- Spacious, easy access ensuite.