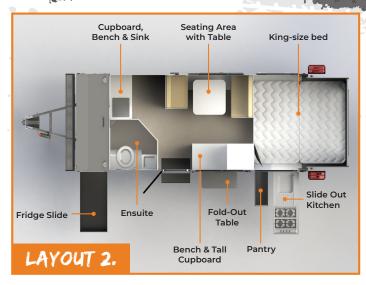

## REAL ADVENTURE AWAITS

- 4-sleeper with 2 bunk beds and a North/ South facing King-sized bed.
- Comfortable lounge area with stow-away table.
- Internal passenger side kitchen with sink & storage.

- East/West facing King-sized bed in front of cabin.
- North/South dinette with substantial underseat storage.
- Large & convenient split shower and toilet at the rear of cabin.