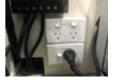

#### 240V - Safe operating procedures

**IMPORTANT** Take extra care when using the sockets, do not cause a hazard.

The OPUS® comes fitted with a 240-volt power system.

The main circuit breaker and RCD is in the main switch board.

In the bedroom area there is another 240V outlet.

The main 15Amp power input is found on the driver's side of the OPUS®. There are 4x internal and 1x External 240V power points. Under the bed storage area there are 3 240V power points one for battery charger, one for the heater and one spare.