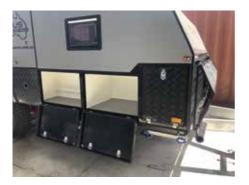

to be used on the caravan on a small inconspicuous spot to ensure/verify it is suitable before full use.
- Any form of damage or scratch to the paint work or finish of the caravan on the body may be repaired or cleaned by using a suitable 'touch up' stick/paint. Contact your dealer or OPUS® caravan directly for further information.

#### **Internal Features**



1 Radio and speakers



2 Fire extinguisher



3 TV



4 12V CIG & USB sockets





5 Ensuite





#### **Internal Features**



6 Toilet







Please refer to toilet user manual for instructions

7 Batteries & charger



Please refer to battery & battery charger user manuals for instructions

8 Jockey wheel



8 Hot water service





Please refer to hot water system user manual for instructions



#### **Driver side storage**





#### Passenger side Fridge slide storage





#### Warranty



#### INTRODUCTION

The following information relates to warranties offered by OPUS. Please read all the information carefully, and should you have any questions relating to any aspect of this section, please contact OPUS. By purchasing an item from OPUS, you hereby agree to all terms and conditions of warranty as set out herein.

OPUS will always deal with warranty claims reasonably and in good faith. We offer a 12 month warranty on all fittings and fixtures, plus the following specific warranties:

5 Year Suspension Warranty 3 Year Canvas & Tent Warranty 5 Year Structural Warranty







OPUS warranties apply for the use of your OPUS on any road or track that is trafficable to normal four-wheel-drive vehicles.

#### **VALI