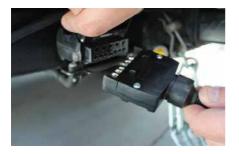

#### **About your Electrical Plugs**

#### **7** PIN

The OPUS® is fitted with a 7-pin flat plug that connects all the exterior trailer lighting and the electric brakes to the towing vehicle. A standard 7 pin plug is required on your tow vehicle for this to connect to.

#### **ANDERSON PLUG**

The OPUS® is also fitted with a standard 50 Amp Anderson Plug which is connected to the caravan batteries via 5 Amp DC-DC charger. If you have an Anderson plug on your towing vehicle that is connected to your vehicle battery, then you can attach these two together whilst towing.