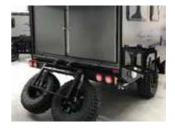

#### IMPORTANT

Corner steady legs are only to steady the caravan, NOT to be used to level or lift it.

Unlatch and fold down the spare wheels.

#### External

| Suspension        | Heavy duty Ironman shock absorbers                                              |
|-------------------|---------------------------------------------------------------------------------|
| Jockey Wheel      | ARK XO750 Jockey Wheel                                                          |
| Coupling          | DO35 3.5T articulated hitch                                                     |
| Brake System      | 12" electric brakes, adjustable handbrake with breakaway unit                   |
| Wheels/Tyres      | 2 x 16 inch alloy wheels with 265/75R16 mud terrain tyres $\&$ 2 x spare wheels |
| Gas Bottle Holder | 2 x 4.5kg gas bottle holders                                                    |
| Jerry Can Holder  | 2 x 20 litre jerry can holders                                                  |
| Fresh Water Tanks | $2 \times 120$ litre with stone guard                                           |
| Grey Water Tank   | 1 x 67 litre grey water tank with stone guard                                   |
| Stabiliser Legs   | 4x wind down stabiliser legs                                                    |
| Stone Guard       | Mesh stone guard                                                                |
| Slide Out Kitchen | External stainless steel kitchen with 4 burner AGA approved stove               |
| Storage           | stove External slide-out pantry External sliding fridge tray                    |
| Step              | Pull-out aluminium step                                                         |
| Jack              | Kojack Hydraulic Jack                                                           |
| Skylights         | Ranger RV Skylights                                                             |
| Table             | Fold-out Table                                                                  |
| Awning            | Wind Out awning                                                                 |