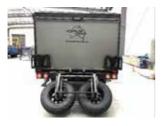

#### External

| Suspension        | Heavy duty Ironman shock absorbers                                              |
|-------------------|---------------------------------------------------------------------------------|
| Jockey Wheel      | ARK XO750 Jockey Wheel                                                          |
| Coupling          | DO35 3.5T articulated hitch                                                     |
| Brake System      | 12" electric brakes, adjustable handbrake with breakaway unit                   |
| Wheels/Tyres      | 2 x 16 inch alloy wheels with 265/75R16 mud terrain tyres $\&$ 2 x spare wheels |
| Gas Bottle Holder | 2 x 4.5kg gas bottle holders                                                    |
| Jerry Can Holder  | 2 x 20 litre jerry can holders                                                  |
| Fresh Water Tanks | $2 \times 120$ litre with stone guard                                           |
| Grey Water Tank   | 1 x 67 litre grey water tank with stone guard                                   |
| Stabiliser Legs   | 4x wind down stabiliser legs                                                    |
| Stone Guard       | Mesh stone guard                                                                |
| Slide Out Kitchen | External stainless steel kitchen with 4 burner AGA approved stove               |
| Storage           | stove External slide-out pantry External sliding fridge tray                    |
| Step              | Pull-out aluminium step                                                         |
| Jack              | Kojack Hydraulic Jack                                                           |
| Skylights         | Ranger RV Skylights                                                             |
| Table             | Fold-out Table                                                                  |
| Awning            | Wind Out awning                                                                 |