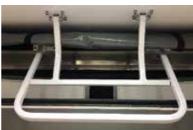

Using the leg winder supplied, gently lower corner steady legs until each touches the ground with enough pressure to stop any rocking.

Enter the caravan and push the lift arms one inside the ensuite and one at rear end of the caravan to lift the roof, securing them in the upright position with the latch.

#### IMPORTANT

Corner steady legs are only to steady the caravan, NOT to be used to level or lift it.

Unlatch and fold down the spare wheels.