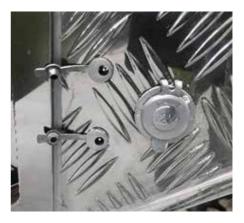

#### PLEASE refer to the information located on the rear of your OPUS® gas certificate.

STEP .

The OPUS® is fitted with a mount for two 4.5kg gas bottles inside front driver side tunnel boot compartment. The bottle is to be connected to gas regulator and must be turned off when the gas is not in use.

STEP 2

To install a gas cylinder, ensure the gas cylinder is placed correctly with J-clamp, continue with attaching the gas hose to bottle ensuring that's been tightened so no leaks occur.

E.g. like getting a gas bottle and attaching it to your BBQ at home. First connect the gas hose onto the cylinder. It is advisable to keep an adjustable spanner with jaw opening up to 30mm for this use.

STEP :

Once kitchen has been pulled out full you can fit the gas bayonet hose to the outlet. This is a simple push and twist to install.

TEP 4

The gas tap/valve on the top of the gas bottle can now be opened.

TEP 5

Turn on the yellow gas tap (situated underneath the rear of the OPUS behind each of the gas outlets unit) by turning  $90^\circ$ .

EP 6

Lift up lid of the gas hob, turn on one of the burners (push in, hold the knob down until flame is lit and stays on. Keep pressing the button until the gas has had time to fill up the system and the burner will ignite.

TEP 7

Ensure that the gas bottle valve is closed prior to packing up the OPUS® for transit or storage. The OPUS® has two gas outlet bayonet fittings. At each point there is an on/off valve located right behind the gas outlet. Each valve must be turned off when not in use.