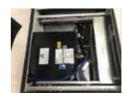

#### 12 Volt Power

- The main switch board is located near the door. On the panel you will find the main 12V switch. There are separate switches for the:
- Lights
- Fridge
- 12V sockets
- Media
- · Water Pump

- The control panel has a battery volt-meter that will provide an indication of the remaining charge of the leisure battery and amp draw display in real time. A full battery will be indicated by the Battery Level Indicator.
- There are also two water tank gauges which will display the water level when pressed. The battery condition is displayed with a voltage/amp digital reading and a level gauge. There is also a standard 12V socket.
- All switches have their own resettable fuse next to each of the switches. In the battery compartment the large resettable fuse is wired to the 50amp Anderson plug fitted at the drawbar.
- The internal 12V sockets and external 12V socket, fridge and lighting will operate on 12V power from the leisure battery; heavy usage and power hungry appliances will deplete the battery's charge.
- It is recommended to have the mains 240V connected to a suitable supply if available, even if appliances are run on 12V only.
- The trailer lights and electric brakes are wired to a standard 7 pin trailer plug. The OPUS® is fitted with electric brakes.