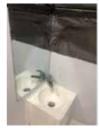

#### Water System Set up

The OPUS® is fitted with two freshwater tanks. Each tank has its own lockable fill point on the driver side of the van and is plumbed to a 12v switchable water pump located on the circuit board. The pump supplies water to the slide-out kitchen, internal sink and ensuite.

Hot water is provided via the hot water system on the driver side underneath the king bed.

The OPUS® is fitted with a grey water tank. All external kitchen, internal sink and the ensuite are directly connected to grey water tank. Grey water tank gauge is located in the main switch board. Drain for the grey water tank located in the driver side as shown below.