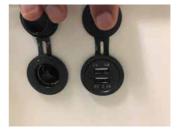

#### You will find their location as follows:

■ In the front toolbox / fridge compartment there is a standard 12V fridge socket.

■ In the same area there is a small switch and LED work light.

- Both sides of the upper tunnel boot storage area there is a LED work light with a small switch.
- Inside the OPUS® there are two 12V mini sockets next to TV point. These are for the 12V LED light kit (optional extra).

#### 12 Volt Power

■ Next to the picnic table there is a twin 12V USB socket.

 Externally at the rear passage side next to the kitchen slide-out there are two additional 12V mini sockets and a standard 12V socket.