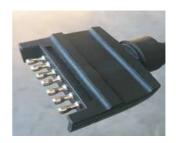

#### **7** PIN

The OPUS® is fitted with a 7-pin flat plug that connects all the exterior trailer lighting and the electric brakes to the towing vehicle. A standard 7 pin plug is required on your tow vehicle for this to connect to.