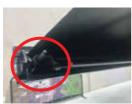

**IMPORTANT** 

Slideout hinge of the awning leg as shown in the second photo before put them down in the floor