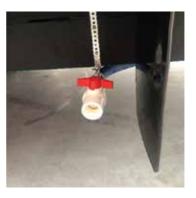

Hot water is provided via the hot water system on the driver side underneath the king bed.

The OPUS® is fitted with a grey water tank. All external kitchen, internal sink and the ensuite are directly connected to grey water tank. Grey water tank gauge is located in the main switch board. Drain for the grey water tank located in the driver side as shown below.