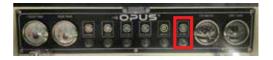

#### 12 Volt Power

- The main switch board is located near the door. On the panel you will find the main 12V switch. There are separate switches for the:
- Lights
- Fridge
- 12V sockets
- Media
- · Water Pump

- The control panel has a battery volt-meter that will provide an indication of the remaining charge of the leisure battery and amp draw display in real time. A full battery will be indicated by the Battery Level Indicator.
- There are also two water tank gauges which will display the water level when pressed. The battery condition is displayed with a voltage/amp digital reading and a level gauge. There is also a standard 12V socket.
- All switches have their own resettable fuse next to each of the switches. In the battery compartment the large resettable fuse is wired to the 50amp Anderson plug fitted at the drawbar.
- The internal 12V sockets and external 12V socket, fridge and lighting will operate on 12V power from the leisure battery; heavy usage and power hungry appliances will deplete the battery's charge.
- It is recommended to have the mains 240V connected to a suitable supply if available, even if appliances are run on 12V only.
- The trailer lights and electric brakes are wired to a standard 7 pin trailer plug. The OPUS® is fitted with electric brakes.