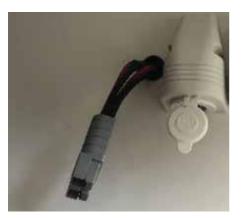

#### **ANDERSON PLUG**

The OPUS® is also fitted with a standard 50 Amp Anderson Plug which is connected to the caravan batteries via 5 Amp DC-DC charger. If you have an Anderson plug on your towing vehicle that is connected to your vehicle battery, then you can attach these two together whilst towing.

IMPORTANT

This should not be used as solar input.

Disconnect these plugs when the engine of the towing vehicle is notrunning, as it will continue to draw current and you may end up with a flat battery on your towing vehicle.