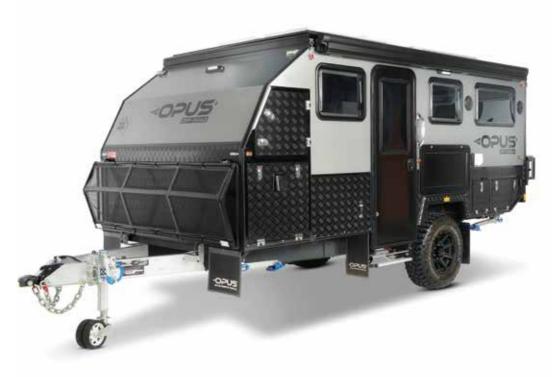

# 40PU5° 0215





USER MANUAL



#### **CONTENTS**



| OP15 USER MANUAL                    | Page 1  |
|-------------------------------------|---------|
| My OP15 Caravan                     | Page 3  |
| Vehicle Identification Number (VIN) | Page 4  |
| Specifications                      | Page 5  |
| Hitching & Trailer Electrics        | Page 8  |
| Brake Set Up                        | Page 9  |
| Setting Up your Caravan             | Page 10 |
| Water System                        | Page 13 |
| Hot Water Service                   | Page 14 |
| Gas System                          | Page 16 |
| 240 Volt Mains Power                | Page 17 |
| 12 Volt Power                       | Page 18 |
| Care & Maintenance                  | Page 21 |
| Internal Features                   | Page 22 |
| Storage