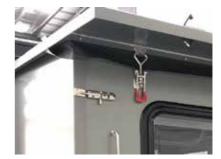

Using the leg winder supplied, gently lower corner steady legs until each touches the ground with enough pressure to stop any rocking.

Enter the caravan and push the lift arms one inside the ensuite and one at rear end of the caravan to lift the roof, securing them in the upright position with the latch.

#### IMPORTANT

Corner steady legs are only to steady the caravan, NOT to be used to level or lift it.

Unlatch and fold down the spare wheels.