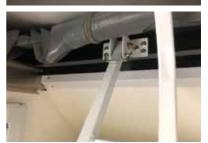

Using the leg winder supplied, gently lower corner steady legs until each touches the ground with enough pressure to stop any rocking.

Enter the caravan and push the lift arms one inside the ensuite and one at rear end of the caravan to lift the roof, securing them in the upright position with the latch.

#### IMPORTANT

Corner steady legs are only to steady the caravan, NOT to be used to level or lift it.

Unlatch and fold down the spare wheels.