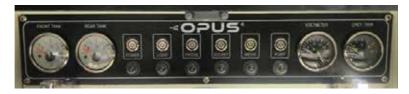

#### 12 Volt Power

- The main switch board is located near the door. On the panel you will find the main 12V switch. There are separate switches for the:
- Lights
- Fridge
- 12V sockets
- Media
- · Water Pump

- The control panel has a battery volt-meter that will provide an indication of the remaining charge of the leisure battery and amp draw display in real time. A full battery will be indicated by the Battery Level Indicator.
- There are also two water tank gauges which will display the water level when pressed. The battery condition is displayed with a voltage/amp digital reading and a level gauge. There is also a standard 12V socket.
- All switches have their own resettable fuse next to each of the switches. In the battery compartment the large resettable fuse is wired to the 50amp Anderson plug fitted at the drawbar.
- The internal 12V sockets and external 12V socket, fridge and lighting will operate on 12V power from the leisure battery; heavy usage and power hungry appliances will deplete the battery's charge.
- It is recommended to have the mains 240V connected to a suitable supply if available, even if appliances are run on 12V only.
- The trailer lights and electric brakes are wired to a standard 7 pin trailer plug. The OPUS® is fitted with electric brakes.