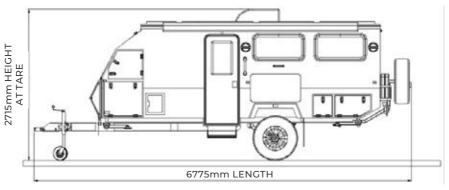

|

#### **Electrical**

| Power Supply    | 12V & 240V                                         |
|-----------------|----------------------------------------------------|
| Solar Panels    | 6x 100 watt solar panels                           |
| Batteries       | 2x 105Ah Imperium Lithium Batteries                |
| Battery Charger | 20A AC-DC Charger & 5A DC-DC Charger               |
| Towing Wiring   | 7 pin trailer wiring and Anderson plug             |
| Switchboard     | 12V Distribution panel with water & battery meters |
| TV              | 12V television with antenna                        |
| Power Outlets   | 12V outlets internal and external                  |
| Roof Vents      | 1 x pop up bathroom vents                          |

#### **DIMENSIONS - OP15**









# HITCHING & TRAILER ELECTRICS



#### **About your Coupling**

The OPUS® OP15 comes as standard with DO35 articulated off-road coupling. When hitching the OPUS® to your towing vehicle you must ensure that someone is close to the trailer handbrake in order to maintain control of the trailer, particularly when manoeuvring on uneven ground or a slope.



#### **About your Electrical Plugs**

# IMPORTANT Wheel nuts should be checked after first 100km and then every 1000km.

#### **7** PIN

The OPUS® is fitted with a 7-pin flat plug that connects all the exterior trailer lighting and the electric brakes to the towing vehicle. A standard 7 pin plug is required on your tow vehicle for this to connect to.



#### **ANDERSON PLUG**

The OPUS® is also fitted with a standard 50 Amp Anderson Plug