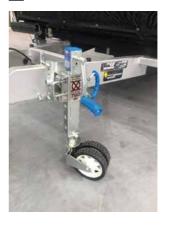

#### External

| Suspension        | Heavy duty Ironman shock absorbers                                              |
|-------------------|---------------------------------------------------------------------------------|
| Jockey Wheel      | ARK XO750 Jockey Wheel                                                          |
| Coupling          | DO35 3.5T articulated hitch                                                     |
| Brake System      | 12" electric brakes, adjustable handbrake with breakaway unit                   |
| Wheels/Tyres      | 2 x 16 inch alloy wheels with 265/75R16 mud terrain tyres $\&$ 2 x spare wheels |
| Gas Bottle Holder | 2 x 4.5kg gas bottle holders                                                    |
| Jerry Can Holder  | 2 x 20 litre jerry can holders                                                  |
| Fresh Water Tanks | $2 \times 120$ litre with stone guard                                           |
| Grey Water Tank   | 1 x 67 litre grey water tank with stone guard                                   |
| Stabiliser Legs   | 4x wind down stabiliser legs                                                    |
| Stone Guard       | Mesh stone guard                                                                |
| Slide Out Kitchen | External stainless steel kitchen with 4 burner AGA approved stove               |
| Storage           | stove External slide-out pantry External sliding fridge tray                    |
| Step              | Pull-out aluminium step                                                         |
| Jack              | Kojack Hydraulic Jack                                                           |
| Skylights         | Ranger RV Skylights                                                             |
| Table             | Fold-out Table                                                                  |
| Awning            | Wind Out awning                                                                 |

#### **Initial Steps**

Once you have positioned your OPUS® on level ground in the desired location, engage the handbrake. Levelling ramps may be required (not supplied).

Raise or lower jockey wheel to level your caravan lengthways.