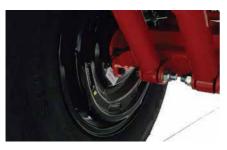

#### **About your Coupling**

The OPUS® OP15 comes as standard with DO35 articulated off-road coupling. When hitching the OPUS® to your towing vehicle you must ensure that someone is close to the trailer handbrake in order to maintain control of the trailer, particularly when manoeuvring on uneven ground or a slope.

#### About your brakes

The OPUS® is fitted with electric brakes. Your tow vehicle will need an electric brake controller fitted in order to tow the caravan and operate the electric brakes safely.

Before towing, check that the caravan brakes are on. **Refer to your vehicles brake controller user manual.** To test brakes, connect to running car and use the electric brake controller manual override switch/button/lever.