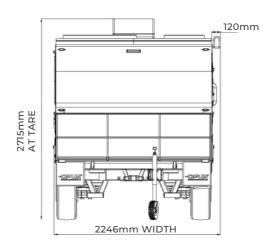

|

#### **Electrical**

| Power Supply    | 12V & 240V                                         |
|-----------------|----------------------------------------------------|
| Solar Panels    | 6x 100 watt solar panels                           |
| Batteries       | 2x 105Ah Imperium Lithium Batteries                |
| Battery Charger | 20A AC-DC Charger & 5A DC-DC Charger               |
| Towing Wiring   | 7 pin trailer wiring and Anderson plug             |
| Switchboard     | 12V Distribution panel with water & battery meters |
| TV              | 12V television with antenna                        |
| Power Outlets   | 12V outlets internal and external                  |
| Roof Vents      | 1 x pop up bathroom vents                          |

#### **DIMENSIONS - OP15**









# HITCHING & TRAILER ELECTRICS



#### **About your Coupling**

The OPUS® OP15 comes as standard with DO35 articulated off-road coupling. When hitching the OPUS® to your towing vehicle you must ensure that someone is close to the trailer handbrake in order to maintain control of the trailer, particularly when manoeuvring on uneven ground or a slope.



#### **About your Electrical Plugs**

# IMPORTANT Wheel nuts should be checked after first 100km and then every 1000km.

#### **7** PIN

The OPUS® is fitted with a 7-pin flat plug that connects all the exterior trailer lighting and the electric brakes to the towing vehicle. A standard 7 pin plug is required on your tow vehicle for this to connect to.



#### **ANDERSON PLUG**

The OPUS® is also fitted with a standard 50 Amp Anderson Pl