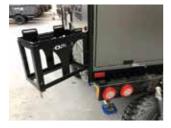

#### IMPORTANT

Corner steady legs are only to steady the caravan, NOT to be used to level or lift it.

Unlatch and fold down the spare wheels.

#### **Initial Steps**

STEP 6

Unlatch both jerry can holders and place them as shown.

TEP 8

Unlatch and unfold fully each side panel.

TEP 7

Unlatch the rear door from outside and lift the door outwards.

EP 9