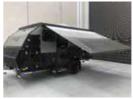

#### **Awning Setup**

Unwind the awning completely

Start unwinding the awning as shown using winding stick located in the front tunnelboot.

as shown.

Take out awning legs from both sides.

Adjust the awning height using thumb screw in the awning leg.

**IMPORTANT** 

Slideout hinge of the awning leg as shown in the second photo before put them down in the floor