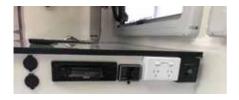

#### 12 Volt Power

- The main switch board is located near the door. On the panel you will find the main 12V switch. There are separate switches for the:
- Lights
- Fridge
- 12V sockets
- Media
- · Water Pump

- The control panel has a battery volt-meter that will provide an indication of the remaining charge of the leisure battery and amp draw display in real time. A full battery will be indicated by the Battery Level Indicator.
- There are also two water tank gauges which will display the water level when pressed. The battery condition is displayed with a voltage/amp digital reading and a level gauge. There is also a standard 12V socket.
- All switches have their own resettable fuse next to each of the switches. In the battery compartment the large resettable fuse is wired to the 50amp Anderson plug fitted at the drawbar.
- The internal 12V sockets and external 12V socket, fridge and lighting will operate on 12V power from the leisure battery; heavy usage and power hungry appliances will deplete the battery's charge.
- It is recommended to have the mains 240V connected to a suitable supply if available, even if appliances are run on 12V only.
- The trailer lights and electric brakes are wired to a standard 7 pin trailer plug. The OPUS® is fitted with electric brakes.