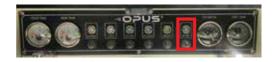

#### 12 Volt Power

- The main switch board is located near the door. On the panel you will find the main 12V switch. There are separate switches for the:
- Lights
- Fridge
- 12V sockets
- Media
- · Water Pump

- The control panel has a battery volt-meter that will provide an indication of the remaining charge of the leisure battery and amp draw display in real time. A full battery will be indicated by the Battery Level Indicator.
- There are also two water tank gauges which will display the water level when pressed. The battery condition is displayed with a voltage/amp digital reading and a level gauge. There is also a standard 12V socket.
- All switches have their own resettable fuse next to each of the switches. In the battery compartment the large resettable fuse is wired to the 50amp Anderson plug fitted at the drawbar.
- The internal 12V sockets and external 12V socket, fridge and lighting will operate on 12V power from the leisure battery; heavy usage and power hungry appliances will deplete the battery's charge.
- It is recommended to have the mains 240V connected to a suitable supply if available, even if appliances are run on 12V only.
- The trailer lights and electric brakes are wired to a standard 7 pin trailer plug. The OPUS® is fitted with electric brakes.