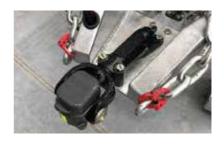

#### **About your Coupling**

The OPUS® OP15 comes as standard with DO35 articulated off-road coupling. When hitching the OPUS® to your towing vehicle you must ensure that someone is close to the trailer handbrake in order to maintain control of the trailer, particularly when manoeuvring on uneven ground or a slope.