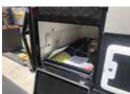

#### PLEASE refer to the information located on the rear of your OPUS® gas certificate.

STEP .

The OPUS® is fitted with a mount for two 4.5kg gas bottles inside front driver side tunnel boot compartment. The bottle is to be connected to gas regulator and must be turned off when the gas is not in use.

STEP 2

To install a gas cylinder, ensure the gas cylinder is placed correctly with J-clamp, continue with attaching the gas hose to bottle ensuring that's been tightened so no leaks occur.

E.g. like getting a gas bottle and attaching it to your BBQ at home. First connect the gas hose onto the cylinder. It is advisable to keep an adjustable spanner with jaw opening up to 30mm for this use.