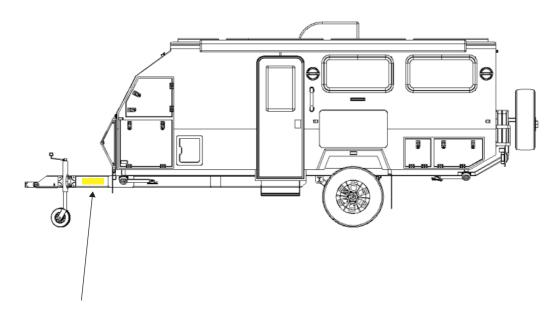

# VEHICLE IDENTIFICATION NUMBER (VIN)

#### **About Your Vehicle Identification Number**

Every OPUS® has a Vehicle Identification Number (VIN). The VIN Plate can be found on the exterior of your OPUS® to the left of the door secured, to the draw bar. We recommend making a note of your VIN in the template below. This will be required by insurance companies.