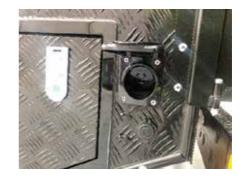

#### **7** PIN

The OPUS® is fitted with a 7-pin flat plug that connects all the exterior trailer lighting and the electric brakes to the towing vehicle. A standard 7 pin plug is required on your tow vehicle for this to connect to.

#### **ANDERSON PLUG**

The OPUS® is also fitted with a standard 50 Amp Anderson Plug which is connected to the caravan batteries via 5 Amp DC-DC charger. If you have an Anderson plug on your towing vehicle that is connected to your vehicle battery, then you can attach these two together whilst towing.