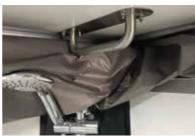

Using the leg winder supplied, gently lower corner steady legs until each touches the ground with enough pressure to stop any rocking.

Enter the caravan and push the lift arms one inside the ensuite and one at rear end of the caravan to lift the roof, securing them in the upright position with the latch.

#### IMPORTANT

Corner steady legs are only to steady the caravan, NOT to be used to level or lift it.

Unlatch and fold down the spare wheels.