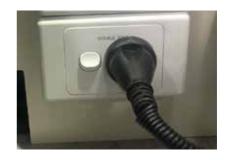

#### **7** PIN

The OPUS® is fitted with a 7-pin flat plug that connects all the exterior trailer lighting and the electric brakes to the towing vehicle. A standard 7 pin plug is required on your tow vehicle for this to connect to.

#### **ANDERSON PLUG**

The OPUS® is also fitted with a standard 50 Amp Anderson Plug which is connected to the caravan batteries via 5 Amp DC-DC charger. If you have an Anderson plug on your towing vehicle that is connected to your vehicle battery, then you can attach these two together whilst towing.