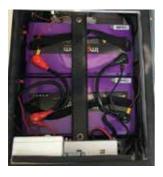

#### **Electrical**

| Power Supply    | 12V & 240V                                         |
|-----------------|----------------------------------------------------|
| Solar Panels    | 6x 100 watt solar panels                           |
| Batteries       | 2x 105Ah Imperium Lithium Batteries                |
| Battery Charger | 20A AC-DC Charger & 5A DC-DC Charger               |
| Towing Wiring   | 7 pin trailer wiring and Anderson plug             |
| Switchboard     | 12V Distribution panel with water & battery meters |
| TV              | 12V television with antenna                        |
| Power Outlets   | 12V outlets internal and external                  |
| Roof Vents      | 1 x pop up bathroom vents                          |

- The control panel has a battery volt-meter that will provide an indication of the remaining charge of the leisure battery and amp draw display in real time. A full battery will be indicated by the Battery Level Indicator.
- There are also two water tank gauges which will display the water level when pressed. The battery condition is displayed with a voltage/amp digital reading and a level gauge. There is also a standard 12V socket.
- All switches have their own resettable fuse next to each of the switches. In the battery compartment the large resettable fuse is wired to the 50amp Anderson plug fitted at the drawbar.
- The internal 12V sockets and external 12V socket, fridge and lighting will operate on 12V power from the leisure battery; heavy usage and power hungry appliances will deplete the battery's charge.
- It is recommended to have the mains 240V connected to a suitable supply if available, even if appliances are run on 12V only.
- The trailer lights and electric brakes are wired to a standard 7 pin trailer plug. The OPUS® is fitted with electric brakes.

**IMPORTANT** 

Your towing vehicle will need an in-car electric brake controller installed.

The battery charger is fully automatic and will recharge the lithium battery if the OPUS® is connected to an 240V electric power supply via the 15amp power inlet.

While in transit if the tow vehicle has the Anderson Plug connected this will also be topping up the batteries via DC-DC charger.

Regular battery maintenance checks (charge once a month) will prolong the life of your battery.