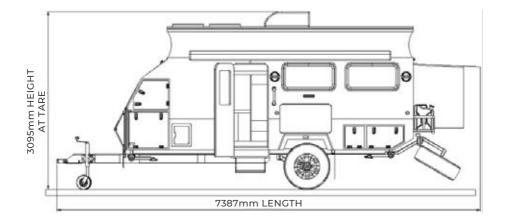

|

#### **Electrical**

| Power Supply    | 12V & 240V                                         |
|-----------------|----------------------------------------------------|
| Solar Panels    | 6x 100 watt solar panels                           |
| Batteries       | 2x 105Ah Imperium Lithium Batteries                |
| Battery Charger | 20A AC-DC Charger & 5A DC-DC Charger               |
| Towing Wiring   | 7 pin trailer wiring and Anderson plug             |
| Switchboard     | 12V Distribution panel with water & battery meters |
| TV              | 12V television with antenna                        |
| Power Outlets   | 12V outlets internal and external                  |
| Roof Vents      | 1 x pop up bathroom vents                          |

#### **DIMENSIONS - OP15**









# HITCHING & TRAILER ELECTRICS



#### **About your Coupling**

The OPUS® OP15 comes as standard with DO35 articulated off-road coupling. When hitching the OPUS® to your towing vehicle you must ensure that someone is close to the trailer handbrake in order to maintain control of the trailer, particularly when manoeuvring on uneven ground or a slope.



#### **About your Electrical Plugs**

# IMPORTANT Wheel nuts should be checked after first 100km and then every 1000km.

#### **7** PIN

The OPUS® is fitted with a 7-pin flat plug that connects all the exterior trailer lighting and the electric brakes to the towing vehicle. A standard 7 pin plug is required on your tow vehicle for this to connect to.



#### **ANDERSON PLUG**

The OPUS® is also fitted with a standard 50 Amp Anderson Plug w