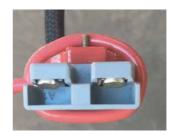

#### **ANDERSON PLUG**

The OPUS® is also fitted with a standard 50 Amp Anderson Plug which is connected to the caravan batteries via 5 Amp DC-DC charger. If you have an Anderson plug on your towing vehicle that is connected to your vehicle battery, then you can attach these two together whilst towing.

IMPORTANT

This should not be used as solar input.

Disconnect these plugs when the engine of the towing vehicle is notrunning, as it will continue to draw current and you may end up with a flat battery on your towing vehicle.