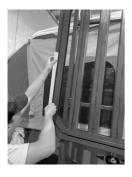

#### INSTALLING

The OPUS Off-Grid Shower Tent is supplied with everything you need to mount it to your OP4. The following steps will run you through the initial Installation of the shower tent.

Step 1: Mask left side of roof rack for drilling (fig. 1)