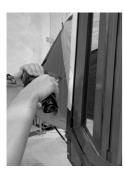

#### INSTALLING

The OPUS Off-Grid Shower Tent is supplied with everything you need to mount it to your OP4. The following steps will run you through the initial Installation of the shower tent.

Step 1: Mask left side of roof rack for drilling (fig. 1)