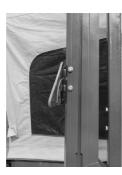

Step 5: Then drill both holes with a 8mm drill bit (fig. 5)

Step 6: Loosely fit the pivot bracket (fig. 6)

**Step 7:** Next unwrap shower tent and place two 20mm M8 bolts on the bottom track of the shower tent with a flat washer (fig. 7)

**Step 8:** Attach shower tent to pivot bracket using the bolts from step 7 and two m8 nuts to secure shower tent to bracket (fig. 8)

**Step 9:** then place tie down clasp 150mm from end with two 15mm M8 bolts and tighten (fig. 9)