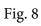

**Step 8:** Attach shower tent to pivot bracket using the bolts from step 7 and two m8 nuts to secure shower tent to bracket (fig. 8)

**Step 9:** then place tie down clasp 150mm from end with two 15mm M8 bolts and tighten (fig. 9)