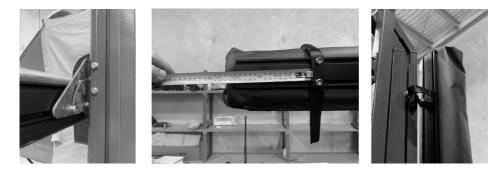

Step 5: Then drill both holes with a 8mm drill bit (fig. 5)

Step 6: Loosely fit the pivot bracket (fig. 6)

**Step 7:** Next unwrap shower tent and place two 20mm M8 bolts on the bottom track of the shower tent with a flat washer (fig. 7)

**Step 8:** Attach shower tent to pivot bracket using the bolts from step 7 and two m8 nuts to secure shower tent to bracket (fig. 8)

**Step 9:** then place tie down clasp 150mm from end with two 15mm M8 bolts and tighten (fig. 9)

**Step 10:** Finally add an eye bolt to the T Channel to attach the tie down clasp to while in the travel position (fig. 10)

Fig. 1

Fig. 2

Fig. 3

Fig. 4

Fig. 5

Fig. 6

Fig. 7