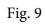

**Step 8:** Attach shower tent to pivot bracket using the bolts from step 7 and two m8 nuts to secure shower tent to bracket (fig. 8)

**Step 9:** then place tie down clasp 150mm from end with two 15mm M8 bolts and tighten (fig. 9)