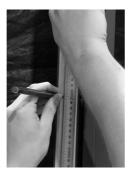

**Step 2:** Next measure 2000mm from ground for the top hole measurement (fig. 2)

**Step 3:** Measure 15mm from outside edge of frame and mark for centre of hole to drill (fig. 3)

Step 4: Use pivot bracket to mark the second hole (fig. 4)