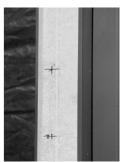

**Step 2:** Next measure 2000mm from ground for the top hole measurement (fig. 2)

**Step 3:** Measure 15mm from outside edge of frame and mark for centre of hole to drill (fig. 3)

Step 4: Use pivot bracket to mark the second hole (fig. 4)