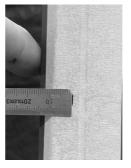

**Step 2:** Next measure 2000mm from ground for the top hole measurement (fig. 2)

**Step 3:** Measure 15mm from outside edge of frame and mark for centre of hole to drill (fig. 3)

Step 4: Use pivot bracket to mark the second hole (fig. 4)